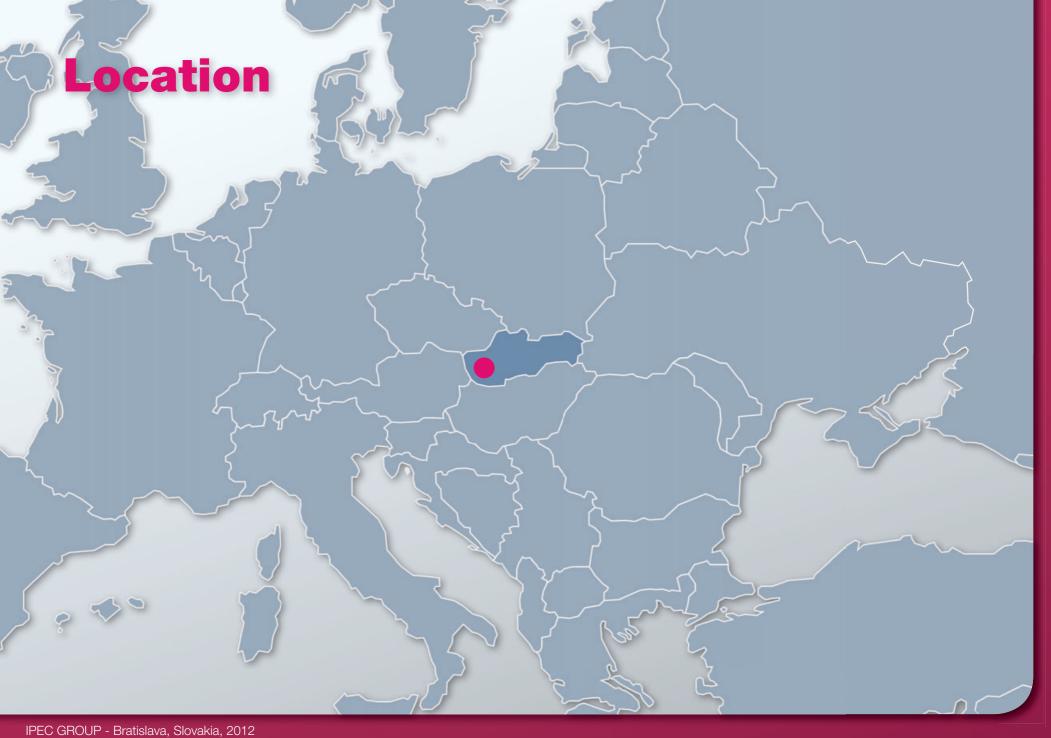

## **Prime Location**

- Strongest region by purchasing power
   (74% of Slovakia's GDP is generated in the Bratislava region)
- D1 Outlet City is located next to D1 highway, which is the most frequented connection in Slovakia (90 000 cars per day) and is crossed by a major regional road (20 000 cars per day)
- Catchment area: 4.3 million people within 90 min.
   drive (SK, HU, AT)
- Excellent visibility from D1 highway
- Strategically planned continual urban expansion de veloping into a new-generation town (D1 Park)