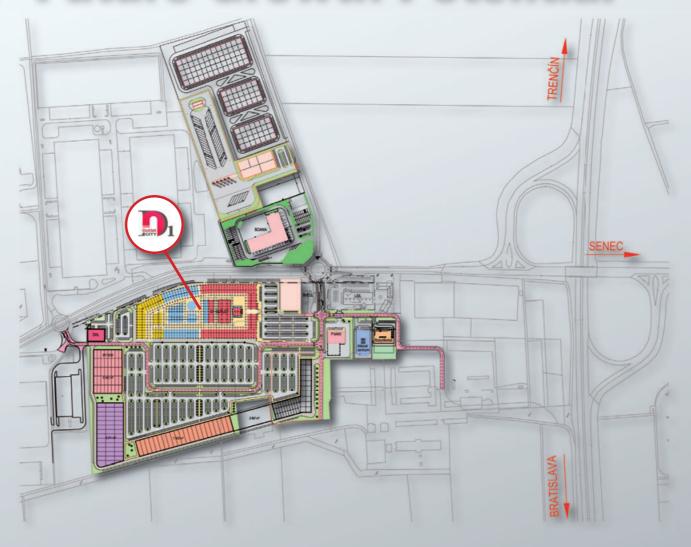

## **Prime Location**

- Strongest region by purchasing power
   (74% of Slovakia's GDP is generated in the Bratislava region)
- D1 Outlet City is located next to D1 highway, which is the most frequented connection in Slovakia (90 000 cars per day) and is crossed by a major regional road (20 000 cars per day)
- Catchment area: 4.3 million people within 90 min.
   drive (SK, HU, AT)
- Excellent visibility from D1 highway
- Strategically planned continual urban expansion de veloping into a new-generation town (D1 Park)

Offering a whole-day shopping experience

- D1 Outlet City is part of larger D1 Park new town development
  - Land and infrastructure owned by investor
  - Land 50 ha, 15 ha planned for construction
- Multifunctional complex generating synergies across D1 Park
- Continual growth of D1 Outlet City
  - GLA to triple in size by 2014
- Continual urban expansion