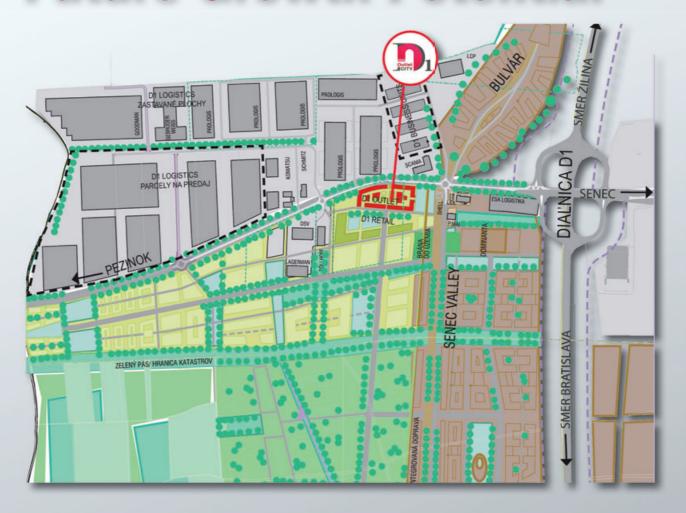

## **Prime Location**

- Strongest region by purchasing power
   (74% of Slovakia's GDP is generated in the Bratislava region)
- D1 Outlet City is located next to D1 highway, which is the most frequented connection in Slovakia (90 000 cars per day) and is crossed by a major regional road (20 000 cars per day)
- Catchment area: 4.3 million people within 90 min.
   drive (SK, HU, AT)
- Excellent visibility from D1 highway
- Strategically planned continual urban expansion de veloping into a new-generation town (D1 Park)

Offering a whole-day shopping experience

- D1 Outlet City is part of larger D1 Park new town development
  - Land and infrastructure owned by investor
  - Land 50 ha, 15 ha planned for construction
- Multifunctional complex generating synergies across D1 Park
- Continual growth of D1 Outlet City
  - GLA to triple in size by 2014
- Continual urban expansion