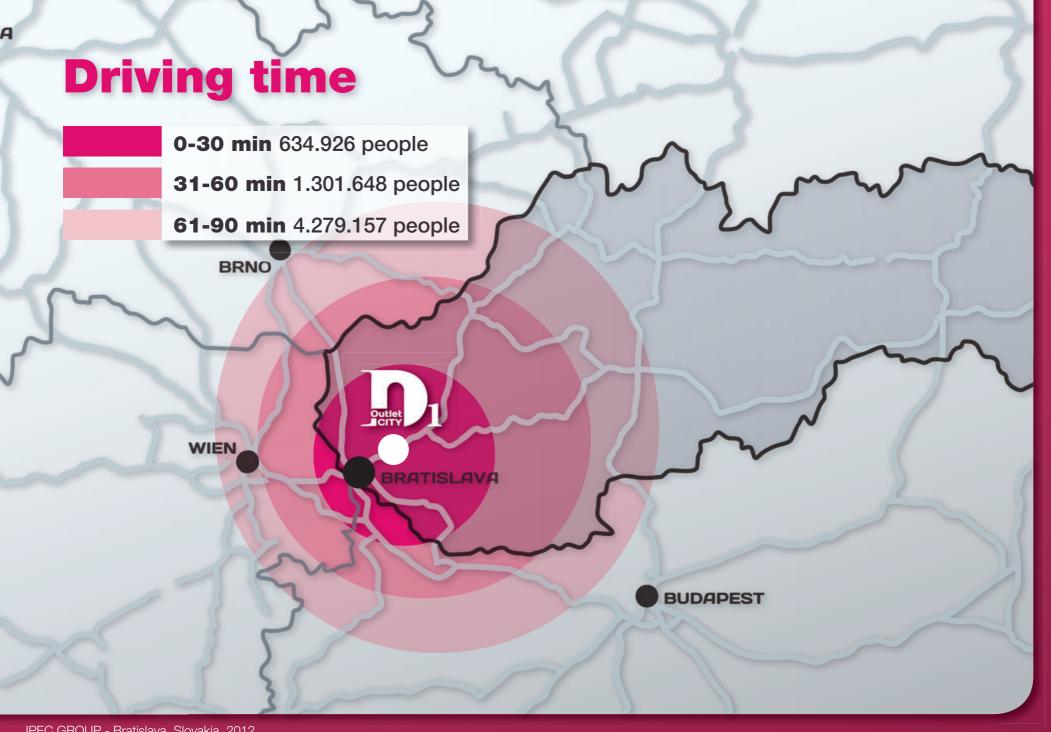

## **Prime Location**

- Strongest region by purchasing power
   (74% of Slovakia's GDP is generated in the Bratislava region)
- D1 Outlet City is located next to D1 highway, which is the most frequented connection in Slovakia (90 000 cars per day) and is crossed by a major regional road (20 000 cars per day)
- Catchment area: 4.3 million people within 90 min.
   drive (SK, HU, AT)
- Excellent visibility from D1 highway
- Strategically planned continual urban expansion de veloping into a new-generation town (D1 Park)