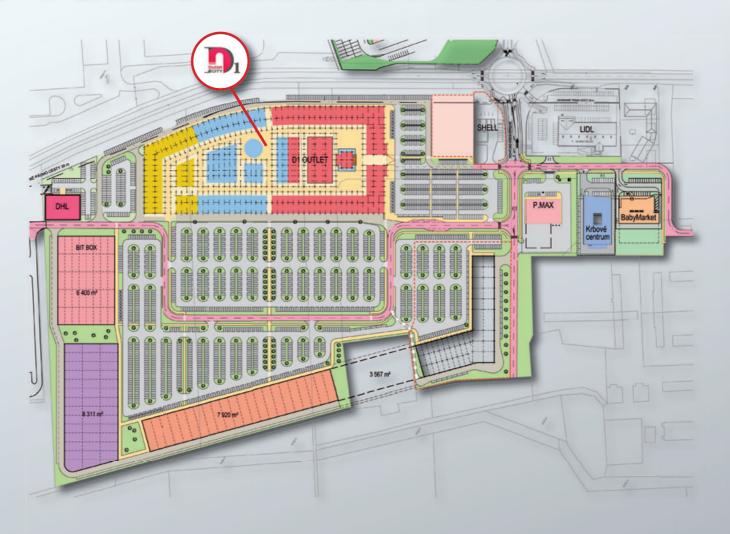

## **Prime Location**

- Strongest region by purchasing power
   (74% of Slovakia's GDP is generated in the Bratislava region)
- D1 Outlet City is located next to D1 highway, which is the most frequented connection in Slovakia (90 000 cars per day) and is crossed by a major regional road (20 000 cars per day)
- Catchment area: 4.3 million people within 90 min.
   drive (SK, HU, AT)
- Excellent visibility from D1 highway
- Strategically planned continual urban expansion de veloping into a new-generation town (D1 Park)

Offering a whole-day shopping experience

- D1 Outlet City is part of larger D1 Park new town development
  - Land and infrastructure owned by investor
  - Land 50 ha, 15 ha planned for construction
- Multifunctional complex generating synergies across D1 Park
- Continual growth of D1 Outlet City
  - GLA to triple in size by 2014
- Continual urban expansion