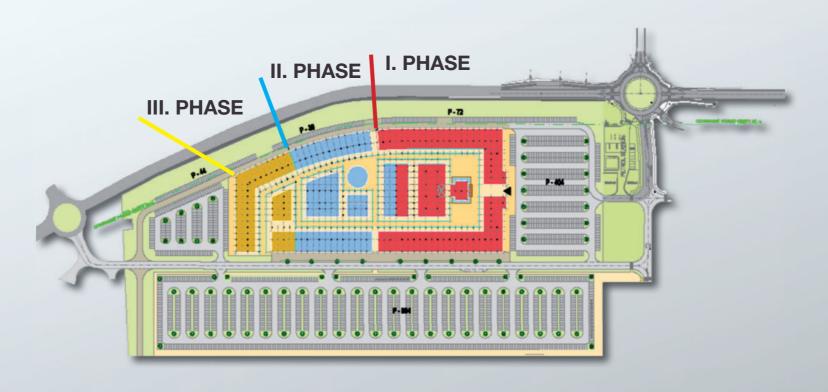

### Phased growth:

1st phase: 8 500 m<sup>2</sup> GLA, approx. 50 shops in March 2013 2nd phase: 15 000 m<sup>2</sup> GLA, up to 100 shops March 2014 3rd phase: 22 000 m<sup>2</sup> GLA, up to 150 shops November 2014

Phased growth:

1st phase: 8 500 m<sup>2</sup> GLA, approx. 50 shops in March 2013 2nd phase: 15 000 m<sup>2</sup> GLA, up to 100 shops March 2014 3rd phase: 22 000 m<sup>2</sup> GLA, up to 150 shops November 2014

#### Phased growth:

1st phase: 8 500 m<sup>2</sup> GLA, approx. 50 shops in March 2013 2nd phase: 15 000 m<sup>2</sup> GLA, up to 100 shops March 2014 3rd phase: 22 000 m<sup>2</sup> GLA, up to 150 shops November 2014

#### Parking:

1st phase: 700 places

2nd phase: 1000 places

3rd phase: 1500 places